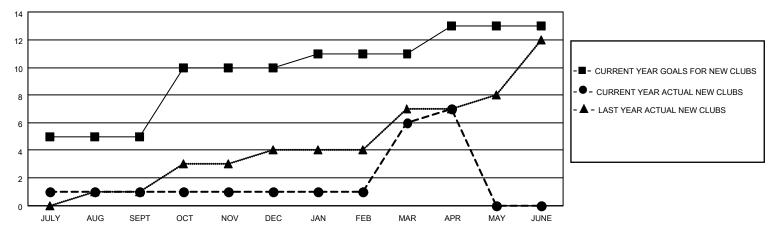

| 1         | 0             | JULY/AUG/SEPT         | 20                     | 142                     | 27                                                 |
| OCT/NOV/DEC           | 5             | 0         | 2             | OCT/NOV/DEC           | 20                     | 14                      | 48                                                 |
| JAN/FEB/MAR           | 1             | 5         | 0             | JAN/FEB/MAR           | 20                     | 136                     | 9                                                  |
| APR/MAY/JUNE          | 2             | 1         | 0             | APR/MAY/JUNE          | 0                      | 29                      | 1                                                  |

## GOALS AND ACTUAL NEW CLUBS CUMULATIVE



## GOALS AND ACTUAL MEMBERS CUMULATIVE



| DROPPED CLUBS: 2 |    | 29 CLUBS OF 71 ADDED 1 OR<br>MORE NEW MEMBERS | GENDER DISTRIBUTION                 |                                             |  |
|------------------|----|-----------------------------------------------|-------------------------------------|---------------------------------------------|--|
|                  |    | NORE NEW WEINBERS                             | MALE<br>FEMALE                      | 1,230 (59.59%)<br>834 (40.41%)<br>0 (0.00%) |  |
| DROPPED MEMBERS  |    |                                               | NON BINARY                          |                                             |  |
| DECEASED         | 3  |                                               | PREFER NOT TO ANSWER                |