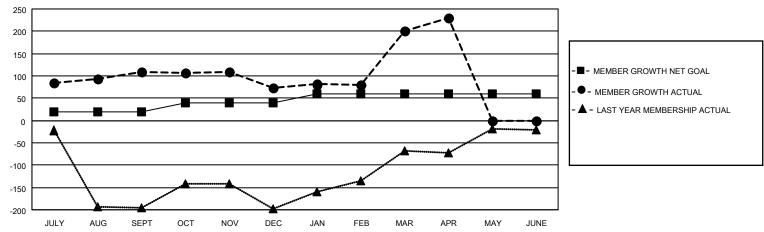

## GOALS AND ACTUAL MEMBERS CUMULATIVE

| DROPPED CLUBS: 2 |    | 29 CLUBS OF 71 ADDED 1 OR<br>MORE NEW MEMBERS | GENDER DISTRIBUTION                 |                                             |  |
|------------------|----|-----------------------------------------------|-------------------------------------|---------------------------------------------|--|
|                  |    | NORE NEW WEINBERS                             | MALE<br>FEMALE                      | 1,230 (59.59%)<br>834 (40.41%)<br>0 (0.00%) |  |
| DROPPED MEMBERS  |    |                                               | NON BINARY                          |                                             |  |
| DECEASED         | 3  |                                               | PREFER NOT TO ANSWER                | 0 (0.00%)                                   |  |
| CLUB CANCELLED   | 25 | CLICK HERE FOR CUMULATIVE                     | TOTAL FAMILY UNIT MEMBERS 1,509     |                                             |  |
| OTHER            | 57 | MEMBERSHIP DATA                               |                                     |                                             |  |
| TOTAL            | 85 |                                               | FAMILY MEMBERS PAYING HALF DUES 884 |                                             |  |
|                  |    |                                               |                                     |                                             |  |